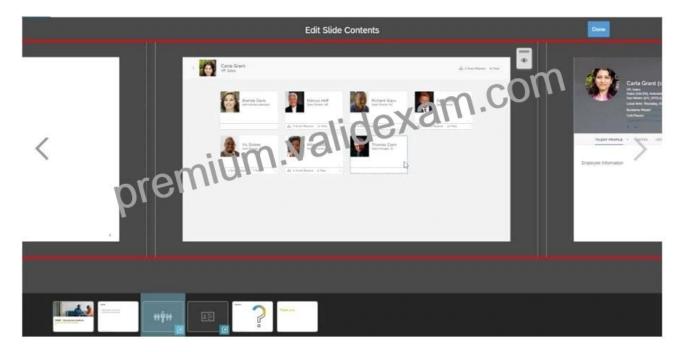

- \* Provisioning? Edit Org Chart configuration
- \* Provisioning ? Edit Matrix Classifier configuration in Provisioning
- \* Admin Center ? Reporting and Analytics
- \* Admin Center ? Succession

Q44. What can a user accomplish using the eye icon on the screen shown here?

Note: There are 2 correct ans-wers to this que-stion.

- \* Show or hide the slide.
- \* Show or hide hotspots.
- \* Show or hide all direct reports.
- \* Show or hide one or more direct reports.

**Q45.** What must customers do before using Presentations? Note: There are 3 correct ans-wers to this que-stion.